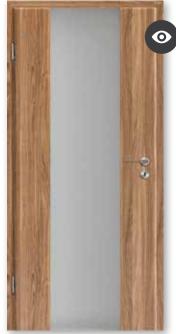

# Models with light openings

4 LA S

LA top 3 LA

Verano 28 (positive)

# Wood-glass doors

Lightline 1 (LA lock side) Lebolit PREMIUM Aland Pine Polar

Lightline 2
Lebolit NATURE Oak Anthracite

Lightline 3 Lebolit NATURE Walnut

Lebolit NATURE Walnut

Lebolit NATURE Oak Sonoma