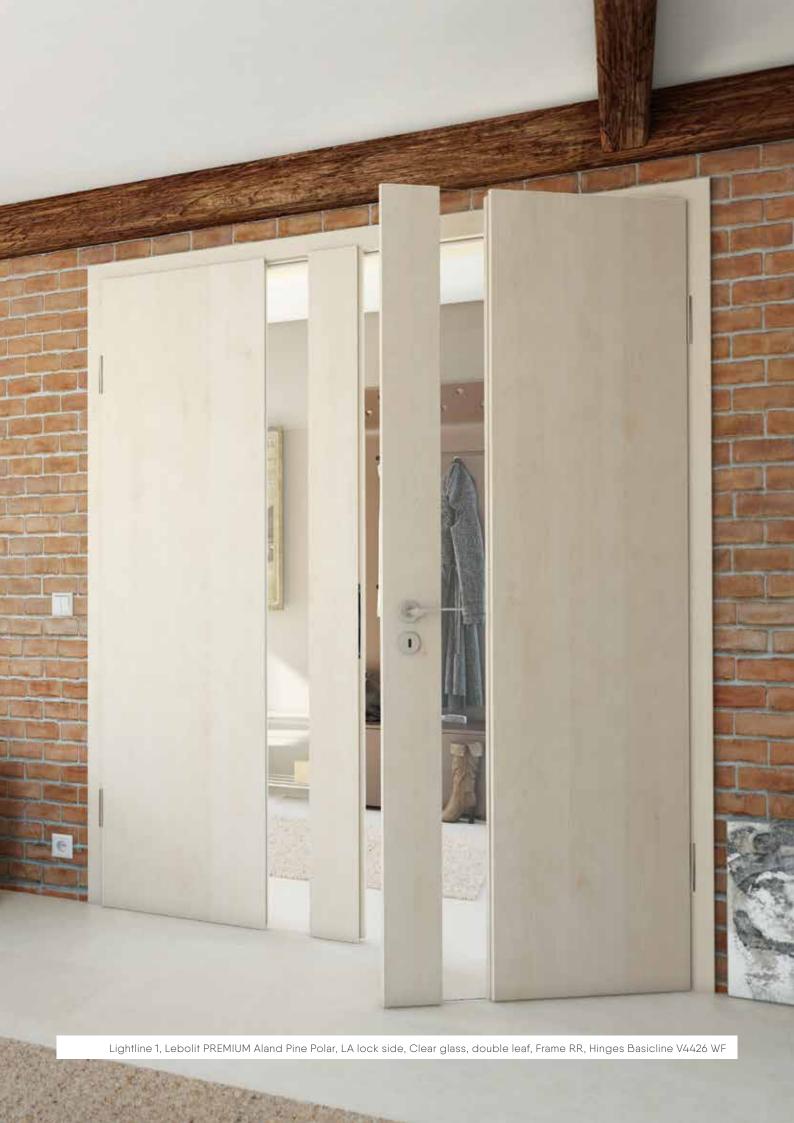

# Wood-glass doors

Lightline 1 (LA lock side) Lebolit PREMIUM Aland Pine Polar

Lightline 2
Lebolit NATURE Oak Anthracite

Lightline 3 Lebolit NATURE Walnut

Lebolit NATURE Walnut

Lebolit NATURE Oak Sonoma