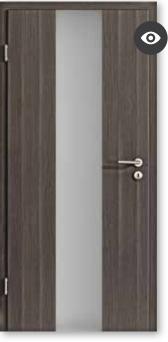

# Wood-glass doors

Lightline 1 (LA lock side) Lebolit PREMIUM Aland Pine Polar

Lightline 2
Lebolit NATURE Oak Anthracite

Lightline 3 Lebolit NATURE Walnut

Lebolit NATURE Walnut

Lebolit NATURE Oak Sonoma