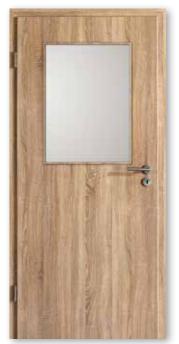

# Models with light openings

4 LA S

LA top 3 LA

Verano 28 (positive)

# Wood-glass doors

Lightline 1 (LA lock side) Lebolit PREMIUM Aland Pine Polar

Lightline 2
Lebolit NATURE Oak Anthracite

Lightline 3 Lebolit NATURE Walnut

Lebolit NATURE Walnut

Lebolit NATURE Oak Sonoma