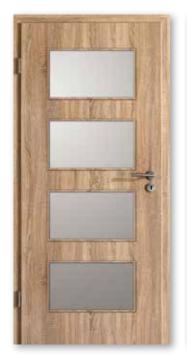

# Models with light openings

4 LA S

LA top 3 LA

Verano 28 (positive)

# Wood-glass doors

Lightline 1 (LA lock side) Lebolit PREMIUM Aland Pine Polar

Lightline 2
Lebolit NATURE Oak Anthracite

Lightline 3 Lebolit NATURE Walnut

Lebolit NATURE Walnut

Lebolit NATURE Oak Sonoma