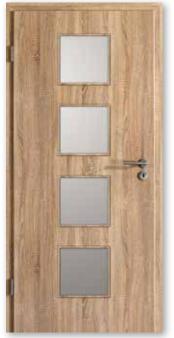

# Models with light openings

4 LA S

LA top 3 LA

Verano 28 (positive)

# Wood-glass doors

Lightline 1 (LA lock side) Lebolit PREMIUM Aland Pine Polar

Lightline 2
Lebolit NATURE Oak Anthracite

Lightline 3 Lebolit NATURE Walnut

Lebolit NATURE Walnut

Lebolit NATURE Oak Sonoma