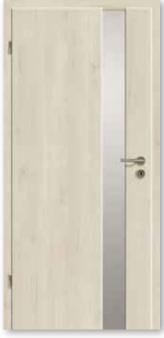

# Wood-glass doors

Lightline 1 (LA lock side) Lebolit PREMIUM Aland Pine Polar

Lightline 2
Lebolit NATURE Oak Anthracite

Lightline 3 Lebolit NATURE Walnut

Lebolit NATURE Walnut

Lebolit NATURE Oak Sonoma