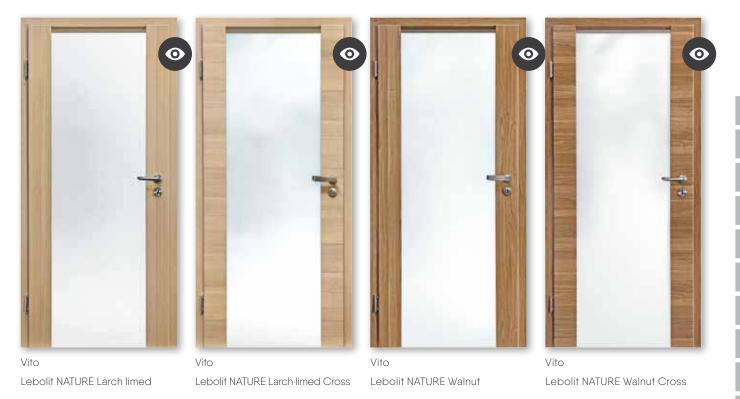

# Lido | Lightline | Lina | Vito

Cross

Many of our CPL surfaces in wood effect are available both in upright and horizontal designs The wood grain of the frames runs vertically in both models.

Bring some light to the dark!