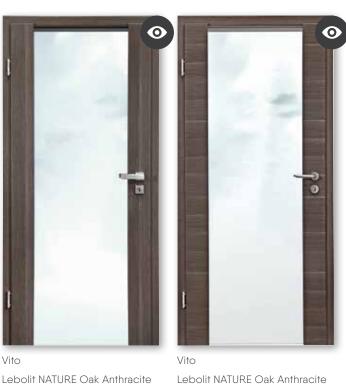

# Lido | Lightline | Lina | Vito

Cross

Many of our CPL surfaces in wood effect are available both in upright and horizontal designs The wood grain of the frames runs vertically in both models.

Bring some light to the dark!