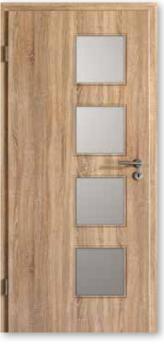

# Models with light openings

4 LA S

LA top 3 LA

Verano 28 (positive)

# Wood-glass doors

Lightline 1 (LA lock side) Lebolit PREMIUM Aland Pine Polar

Lightline 2
Lebolit NATURE Oak Anthracite

Lightline 3 Lebolit NATURE Walnut

Lebolit NATURE Walnut

Lebolit NATURE Oak Sonoma