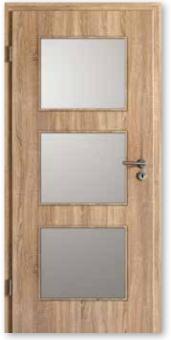

# Models with light openings

4 LA S

LA top 3 LA

Verano 28 (positive)

# Wood-glass doors

Lightline 1 (LA lock side) Lebolit PREMIUM Aland Pine Polar

Lightline 2
Lebolit NATURE Oak Anthracite

Lightline 3 Lebolit NATURE Walnut

Lebolit NATURE Walnut

Lebolit NATURE Oak Sonoma