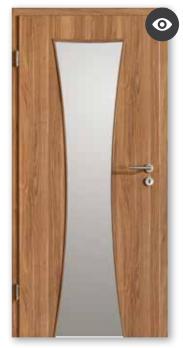

# Models with light openings

4 LA S

LA top 3 LA

Verano 28 (positive)

# Wood-glass doors

Lightline 1 (LA lock side) Lebolit PREMIUM Aland Pine Polar

Lightline 2
Lebolit NATURE Oak Anthracite

Lightline 3 Lebolit NATURE Walnut

Lebolit NATURE Walnut

Lebolit NATURE Oak Sonoma