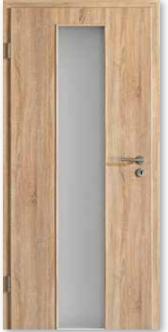

# Models with light openings

4 LA S

LA top 3 LA

Verano 28 (positive)

# Wood-glass doors

Lightline 1 (LA lock side) Lebolit PREMIUM Aland Pine Polar

Lightline 2
Lebolit NATURE Oak Anthracite

Lightline 3 Lebolit NATURE Walnut

Lebolit NATURE Walnut

Lebolit NATURE Oak Sonoma