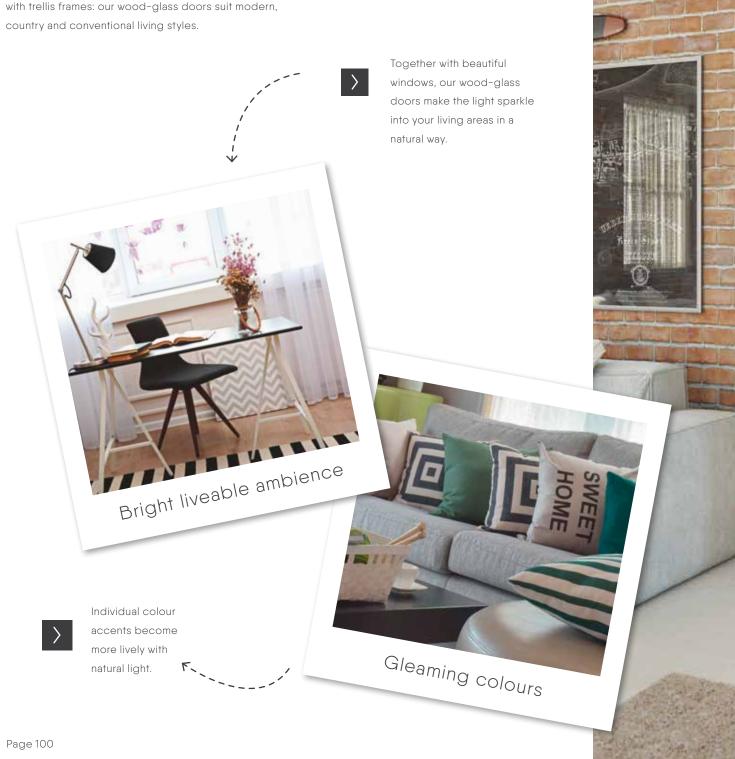

### Expertly combined materials

The decorative wood-glass doors from LEBO combine the timeless brightness of glass with the pronounced variety of designs of wood doors.

You can therefore combine wooden decorations with attractive light openings and glass surfaces. Whether you choose, transparent or satinised finishes, or light openings with trellis frames: our wood-glass doors suit modern, country and conventional living styles.