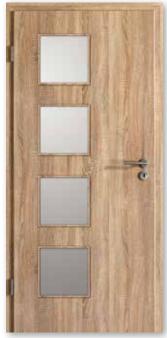

# Models with light openings

4 LA S

LA top 3 LA

Verano 28 (positive)

# Wood-glass doors

Lightline 1 (LA lock side) Lebolit PREMIUM Aland Pine Polar

Lightline 2
Lebolit NATURE Oak Anthracite

Lightline 3 Lebolit NATURE Walnut

Lebolit NATURE Walnut

Lebolit NATURE Oak Sonoma