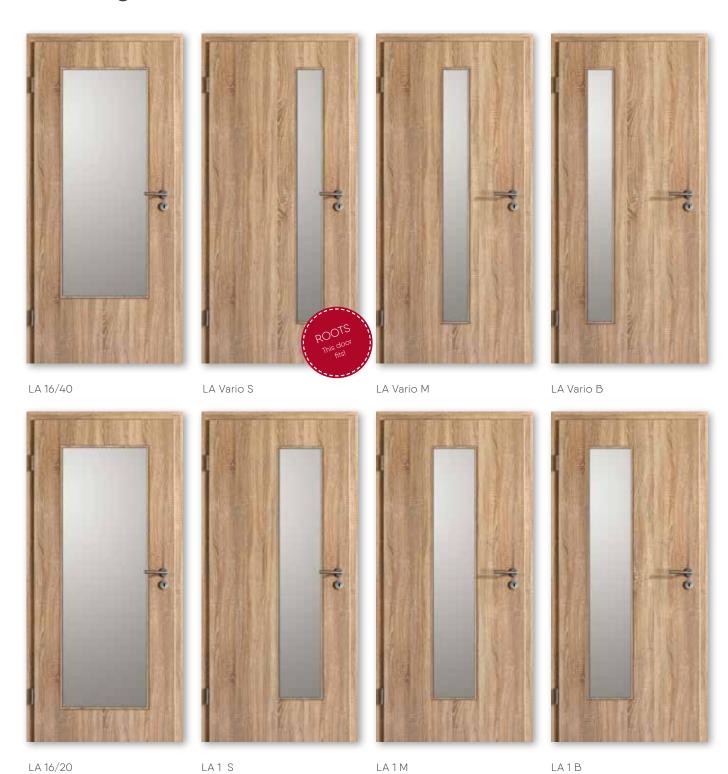

Create a new feel!

# Woodglass doors

# Wood-glass doors

### Expertly combined materials

The decorative wood-glass doors from LEBO combine the timeless brightness of glass with the pronounced variety of designs of wood doors.

You can therefore combine wooden decorations with attractive light openings and glass surfaces. Whether you choose, transparent or satinised finishes, or light openings with trellis frames: our wood-glass doors suit modern, country and conventional living styles.





#### Wood-glass doors



#### Our recommended glass for this...





lear glass Sati

# Models with light openings









4 LA S









LA top 3 LA







Verano 28 (positive)

# Wood-glass doors



Lightline 1 (LA lock side) Lebolit PREMIUM Aland Pine Polar



Lightline 2
Lebolit NATURE Oak Anthracite



Lightline 3 Lebolit NATURE Walnut



Lebolit NATURE Walnut



Lebolit NATURE Oak Sonoma

# Lido | Lightline | Lina | Vito







Cross





Many of our CPL surfaces in wood effect are available both in upright and horizontal designs The wood grain of the frames runs vertically in both models.



Bring some light to the dark!

# Elegant glass doors