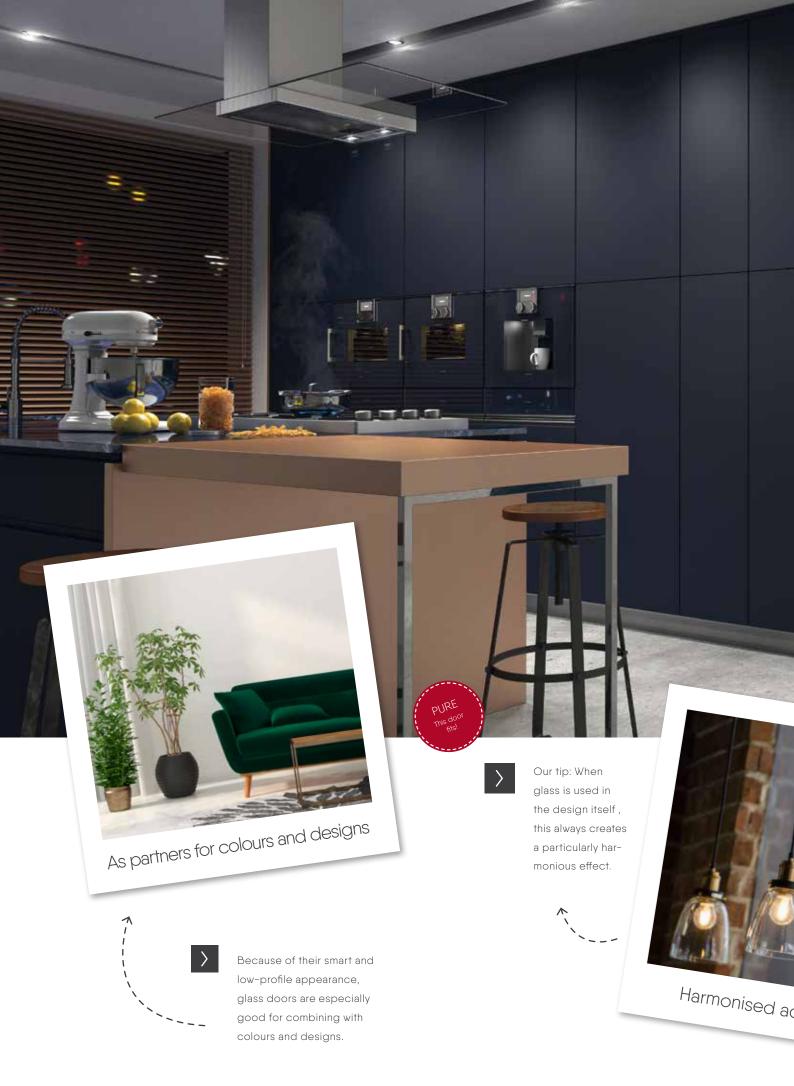

satinised finishes, or light openings with trellis frames: our wood-glass doors suit modern, country and conventional living styles.





#### Wood-glass doors



#### Our recommended glass for this...





lear glass Sati

# Models with light openings









4 LA S









LA top 3 LA







Verano 28 (positive)

# Wood-glass doors



Lightline 1 (LA lock side) Lebolit PREMIUM Aland Pine Polar



Lightline 2
Lebolit NATURE Oak Anthracite



Lightline 3 Lebolit NATURE Walnut



Lebolit NATURE Walnut



Lebolit NATURE Oak Sonoma

# Lido | Lightline | Lina | Vito







Cross





Many of our CPL surfaces in wood effect are available both in upright and horizontal designs The wood grain of the frames runs vertically in both models.



Bring some light to the dark!

# Elegant glass doors